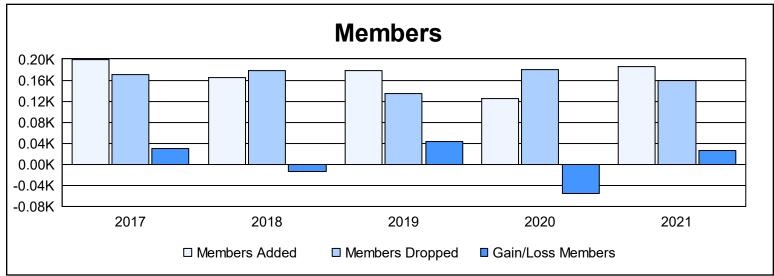

District 310 C As of June 2021 Cumulative

| Year      | New<br>Clubs | Dropped<br>Clubs | Gain/<br>Loss<br>Clubs | New<br>Members | Charter<br>Members | Reinstate<br>Members | Transfer<br>Members | Total<br>Member<br>Added | Total<br>Members<br>Dropped | Gain/<br>Loss<br>Members |
|-----------|--------------|------------------|------------------------|----------------|--------------------|----------------------|---------------------|--------------------------|-----------------------------|--------------------------|
| 2016-2017 | 1            | 0                | 1                      | 151            | 31                 | 16                   | 1                   | 199                      | 170                         | 29                       |
| 2017-2018 | 1            | 0                | 1                      | 128            | 27                 | 8                    | 2                   | 165                      | 179                         | -14                      |
| 2018-2019 | 1            | 1                | 0                      | 137            | 31                 | 10                   | 0                   | 178                      | 134                         | 44                       |
| 2019-2020 | 1            | 0                | 1                      | 97             | 20                 | 5                    | 3                   | 125                      | 180                         | -55                      |
| 2020-2021 | 1            | 0                | 1                      | 140            | 24                 | 18                   | 3                   | 185                      | 159                         | 26                       |
| Average   | 1            | 0                | 1                      | 131            | 27                 | 11                   | 2                   | 170                      | 164                         | 6                        |