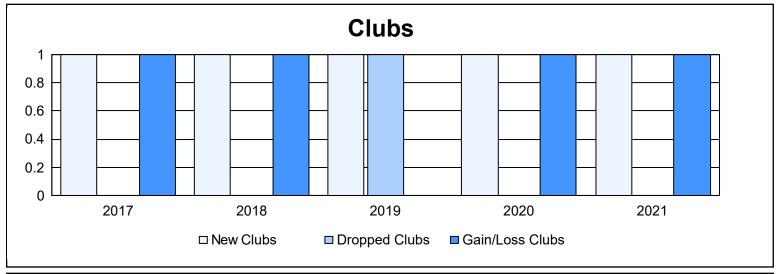

District 310 C As of June 2021 Cumulative

| Year      | New<br>Clubs | Dropped<br>Clubs | Gain/<br>Loss<br>Clubs | New<br>Members | Charter<br>Members | Reinstate<br>Members | Transfer<br>Members | Total<br>Member<br>Added | Total<br>Members<br>Dropped | Gain/<br>Loss<br>Members |
|-----------|--------------|------------------|------------------------|----------------|--------------------|----------------------|---------------------|--------------------------|-----------------------------|--------------------------|
| 2016-2017 | 1            | 0                | 1                      | 151            | 31                 | 16                   | 1                   | 199                      | 170                         | 29                       |
| 2017-2018 | 1            | 0                | 1                      | 128            | 27                 | 8                    | 2                   | 165                      | 179                         | -14                      |
| 2018-2019 | 1            | 1                | 0                      | 137            | 31                 | 10                   | 0                   | 178                      | 134                         | 44                       |
| 2019-2020 | 1            | 0                | 1                      | 97             | 20                 | 5                    | 3                   | 125                      | 180                         | -55                      |
| 2020-2021 | 1            | 0                | 1                      | 140            | 24                 | 18                   | 3                   | 185                      | 159                         | 26                       |
| Average   | 1            | 0                | 1                      | 131            | 27                 | 11                   | 2                   | 170                      | 164                         | 6                        |